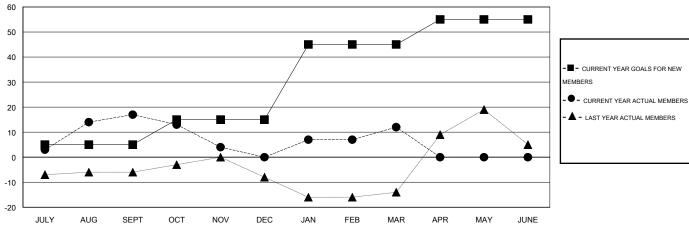

### GOALS AND ACTUAL MEMBERS CUMULATIVE

| -■ - CURRENT YEAR GOALS FOR NEW |
|---------------------------------|
| MEMBERS                         |
| CURRENT YEAR ACTUAL MEMBERS     |
| - ▲ - LAST YEAR ACTUAL MEMBERS  |
|                                 |